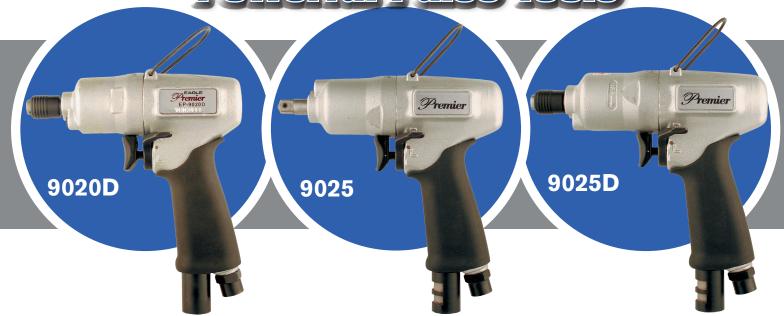

## **FEATURES**

- For bolts and nuts (9025)
- For screws (9020D, 9025D)
- Low noise and vibration

- No torque reaction or kick
- High speed rundown
- · Accurate torque

| Torque Range |             |       |         |         |           | Weight    |     | Length |          |
|--------------|-------------|-------|---------|---------|-----------|-----------|-----|--------|----------|
| Model        | Drive/Anvil | RPM   | ft-lb   | Nm      | Air Usage | Air Inlet | Lb  | Kg     | in/mm    |
| 9020D        | 1/4" QC     | 7,000 | 10 - 19 | 13 - 25 | 11 cfm    | 1/4"      | 2.0 | 0.9    | 6.0/15.2 |
| 9025         | 3/8"        | 7,000 | 17 - 22 | 22 - 29 | 16 cfm    | 1/4"      | 2.1 | 1.0    | 6.4/16.2 |
| 9025D        | 1/4" QC     | 7,000 | 15 - 20 | 20 - 27 | 16 cfm    | 1/4"      | 2.1 | 1.0    | 6.6/16.7 |